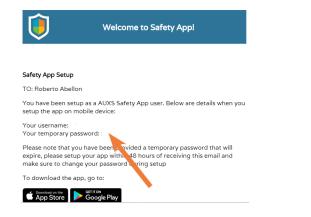

#### Safety App Setup

TO: Roberto Abellon

You have been setup as a AUXS Safety App user. Below are details when you setup the app on mobile device:

Your username: Your temporary password:

Please note that you have been provided a temporary password that will expire, please setup your app within 48 hours of receiving this email and make sure to change your password during setup