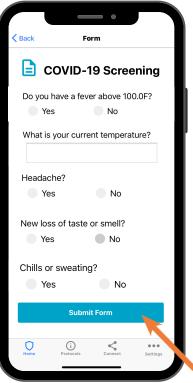

#### **1.** Please complete your daily screening form.

Note: If you are completing the form on behalf of a student(s), type name to select student(s).

2. Check email for campus pass or other instructions.