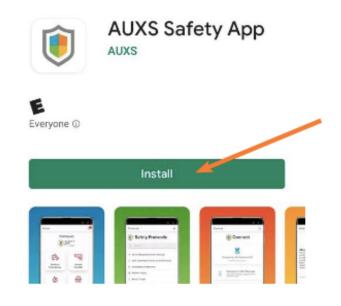

#### **Android Install Guide**

 Open Your "Welcome To Safety App" email and click on the Google Play install button.

Welcome to Safety App!

To download the app, go to:

2. Download app on your device.

 The app will walk you through changing your password. See "How to Change Password" on page 4 for step-by-step instructions.