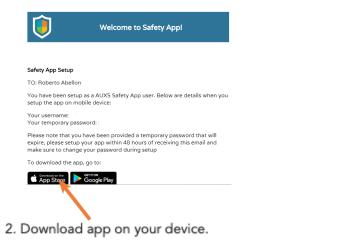

#### Safety App Setup

TO: Roberto Abellon

You have been setup as a AUXS Safety App user. Below are details when you setup the app on mobile device:

Your username: Your temporary password:

Please note that you have been provided a temporary password that will expire, please setup your app within 48 hours of receiving this email and make sure to change your password during setup

To download the app, go to:

2. Download app on your device.

 The app will walk you through changing your password. See "How to Change Password" on page 4 for step-by-step instructions.