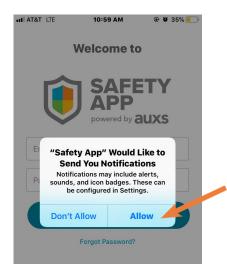

### iOS/Apple Install Guide

 Open Your "Welcome To Safety App" email and click on the App Store download button.

3. Click "Allow" so the app can send you notifications.

 The app will walk you through changing your password. See "How to Change Password" on page 4 for step-by-step instructions.