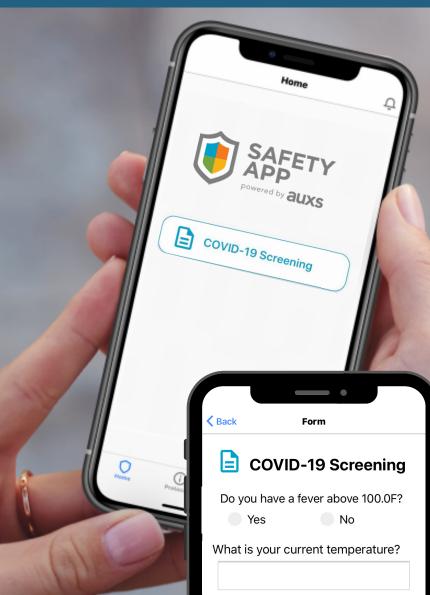

### **COVID-19** Screening Form

#### **1.** Please complete your daily screening form.

Note: If you are completing the form on behalf of a student(s), type name to select student(s).

2. Check email for campus pass or other instructions.