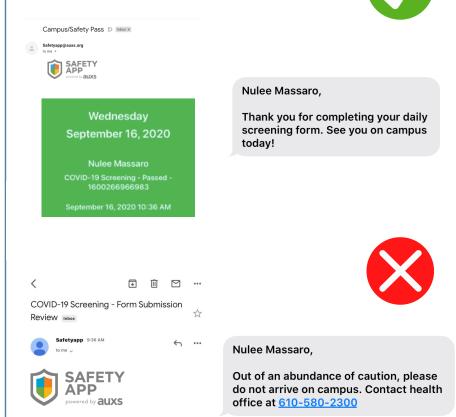

Nulee Massaro,

Your submitted form on - COVID-19 Screening - needs to be reviewed by the admin. Please return home and follow CDC Guidelines.

DO NOT REPLY TO THIS EMAIL.

#### **COVID-19 Screening Form**

2. Check the Safety App & email for campus pass or other instructions.