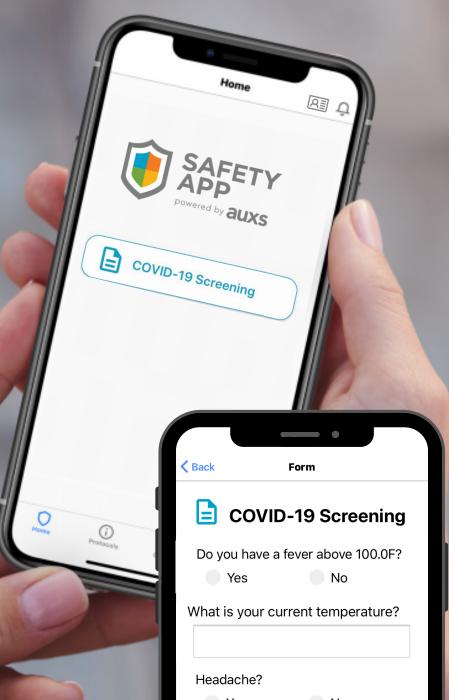

# Quick Reference Guide

**COVID-19 Screening Form** 

### **COVID-19** Screening Form

#### **1.** Please complete your daily screening form.

Note: If you are completing the form on behalf of a student(s), type name to select student(s).

2. Check email for campus pass or other instructions.