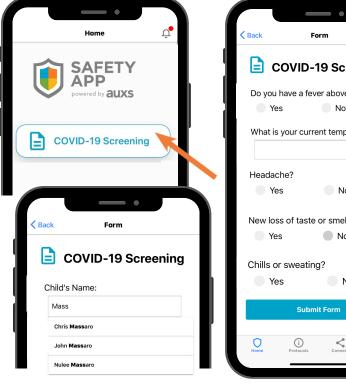

### **COVID-19** Screening Form

#### **1.** Please complete your daily screening form.

Note: If you are completing the form on behalf of a student(s), type name to select student(s).

2. Check email for campus pass or other instructions.

#### **COVID-19 Screening Form**

2. Check the Safety App & email for campus pass or other instructions.