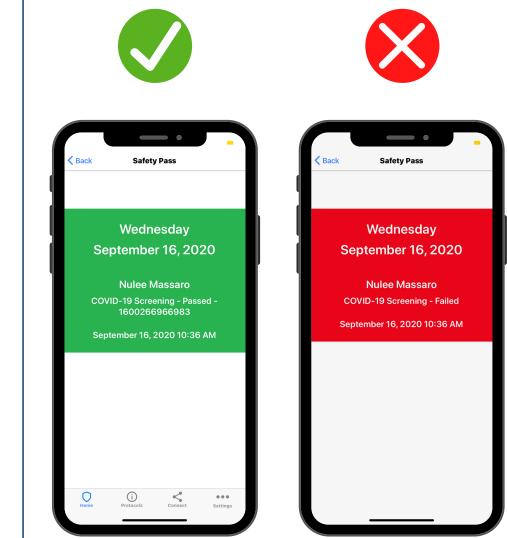

Nulee Massaro,

Your submitted form on - COVID-19 Screening - needs to be reviewed by the admin. Please return home and follow CDC Guidelines.

DO NOT REPLY TO THIS EMAIL.

#### **COVID-19 Screening Form**

2. Check the Safety App & email for campus pass or other instructions.