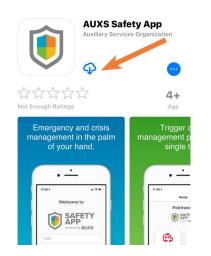

### iOS/Apple Install Guide

 Open Your "Welcome To Safety App" email and click on the App Store download button.

3. Click "Allow" so the app can send you notifications.

 The app will walk you through changing your password. See "How to Change Password" on page 4 for step-by-step instructions.

#### **Android Install Guide**

 Open Your "Welcome To Safety App" email and click on the Google Play install button.

Welcome to Safety App!

To download the app, go to:

2. Download app on your device.

 The app will walk you through changing your password. See "How to Change Password" on page 4 for step-by-step instructions.