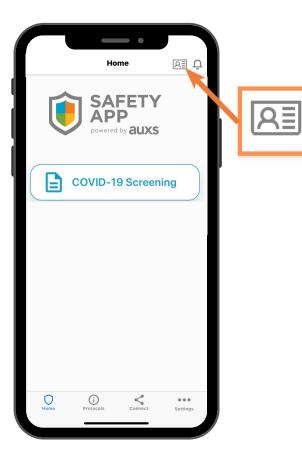

### **COVID-19** Screening Form

#### **1.** Please complete your daily screening form.

Note: If you are completing the form on behalf of a student(s), type name to select student(s).

2. Check email for campus pass or other instructions.