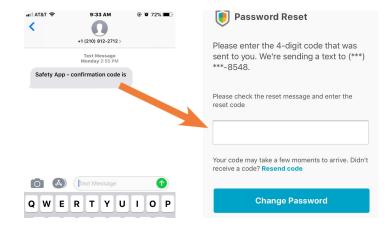

#### **Password reset**

To protect your account, you will recieve a text messge with a verification code which can be used to reset your password.

3. You will receive a text message including a confirmation code. Manually enter this reset code into the designated box and you will be allowed to reset your password.